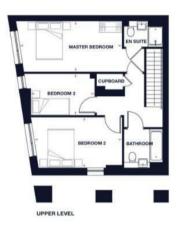

## DUPLEX APARTMENT 188

LIVING/DINING/KITCHEN AREA 7.95m x 7.00m 26'0" x 22'11" MASTER BEDROOM 6.95m x 2.75m 22'9" x 9'0" BEDROOM 2 4.96m x 2.74m 16'3" x 8'11" BEDROOM 3 3.40m x 2.25m 11'2" x 7'4" 113.9 sq m TOTAL INTERNAL AREA 1226 sq ft 7.65m x 3.93m 25"1" x 12"10" 12.37m x 1.19m 40'7" x 3'10" TERRACE 2