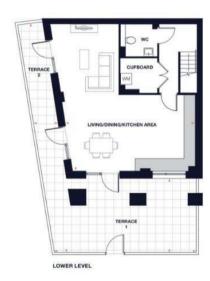

## DUPLEX APARTMENT 188

LIVING/DINING/KITCHEN AREA 7.95m x 7.00m 26'0" x 22'11" MASTER BEDROOM 6.95m x 2.75m 22'9" x 9'0" BEDROOM 2 4.96m x 2.74m 16'3" x 8'11" BEDROOM 3 3.40m x 2.25m 11'2" x 7'4" 113.9 sq m TOTAL INTERNAL AREA 1226 sq ft 7.65m x 3.93m 25"1" x 12"10" 12.37m x 1.19m 40'7" x 3'10" TERRACE 2

WM - Washing machine.

All norm sizes are approximate showing maximum dimensions which have been taken into the kitchen units. They are to finished measurements and are not intended for carpet sizes or items of furnitus. Countryside and L&O operate a policy of continuous product development and all norm is